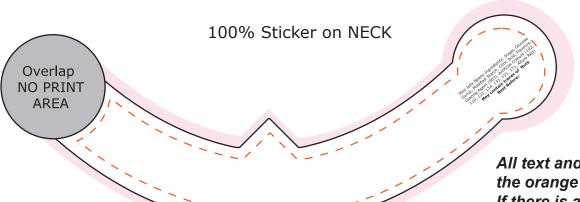

## NECK STICKER IS COMPULSORY

All text and graphics must be in the orange dotted area indicated. If there is a background color, bleed must 3mm all around

Product Code : CC052A

Description : Champagne bottle filled with 220g Mini Jelly Beans

Order#:

Company Name :

Contact :

Jelly Bean Colour :

Foil Colour :

Sticker Size NECK: 142mmW x 64mmH - Compulsory Sticker (See Image Above)