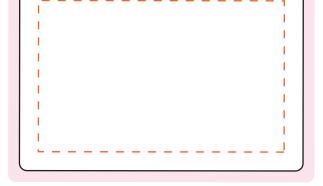

## **Body Sticker**

Sticker Size: 75mmW x 50mmH Safe Print: 65mmW x 40mmH Bleed: 3mm (81mmW x 56mmH)

When artwork is printed,

there can be movement of up to 3mm

Photo Impression Only NOT TO SCALE

100% Sticker on Body

Sticker Size BODY: 75mmW x 50mmH

Print Colour :

Quantity : Customer must provide PMS Colour print guide

Delivery Date :

Please note: Stickers are printed digitally, please provide PMS colours if a close match is crucial and please inform us of this when ordering. If PMS colours are not provided we will print directly from the file and resulting print will be taken as correct. Not all PMS colours can be matched. Exact PMS colour match is NOT guaranteed. It is highly recommended that editable linework is provided, without this we cannot be held responsible for colour discrepancies